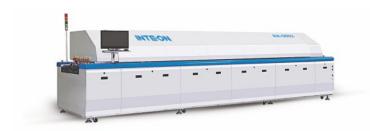

#### **REFLOW OVENS**

REFLOW OVENS WITH 6-8-10-12 HEATING ZONES WITH NITROGEN OR WITH VACUUM UNIT