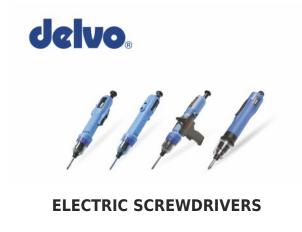

### **Screwdrivers & Screw Feeders**

AUTOMATIC SCREW FEEDER FOR HAND DRIVER AND AUTOMATIC ROBOT