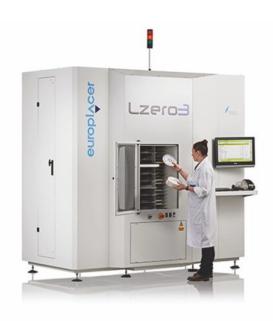

## **Automatic Pick & Place Machines**

IINEO+ SMT MULTI FUNCTION SMT PICK&PLACE MACHINE

ATOM4 MULTI FUNCTION
SMT PICK AND PLACE MACHINE

ATOM iiA1 & iiA2 MULTI FUNCTION SMT PICK AND PLACE MACHINE

LZERO3 COMPONENT STORAGE CABINETS