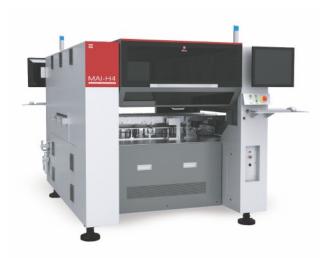

## **THT Inserting Machines**

MAI-H4 HYBRID PLACEMENT & INSERTION SYSTEM

MAI-H6 HYBRID PLACEMENT & INSERTION SYSTEM

MAI-H8 HYBRID PLACEMENT & INSERTION SYSTEM

Mirae MR & Mx Series