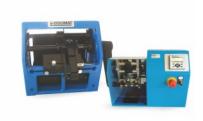

## **Selective Soldering Machines**

**ANT-i1 OFF-LINE MACHINE** 

**ANT-i2 OFF-LINE MACHINE** 

**UNIT-i1 & UNIT-i4 IN-LINE MODELS** 

**FLEX-i2 IN-LINE MACHINE** 

MASS-i2 & MASS-i4 IN-LINE SELECTIVE SOLDERING MACHINES