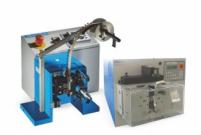

## **Selective Soldering Machines**

**ANT-i1 OFF-LINE MACHINE** 

**ANT-i2 OFF-LINE MACHINE** 

**UNIT-i1 & UNIT-i4 IN-LINE MODELS** 

**FLEX-i2 IN-LINE MACHINE** 

MASS-i2 & MASS-i4 IN-LINE SELECTIVE SOLDERING MACHINES