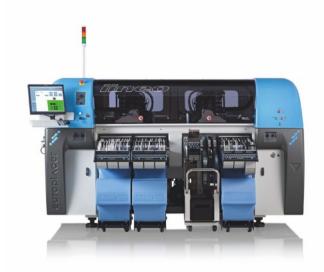

## **Automatic Pick & Place Machines**

IINEO+ SMT MULTI FUNCTION SMT PICK&PLACE MACHINE

ATOM4 MULTI FUNCTION
SMT PICK AND PLACE MACHINE

ATOM iiA1 & iiA2 MULTI FUNCTION SMT PICK AND PLACE MACHINE

LZERO3 COMPONENT STORAGE CABINETS