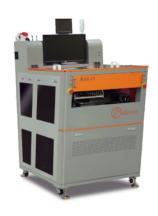

### **Automatic Optical Inspection**

### MAKΣR-RAY

**3D AOI WITH AI** 

**AOI FOR COATING WITH AI** 

**ALD8720S FULL 3D AOI INLINE** 

**ALD 7720S I3D INLINE AOI** 

**ALD 5820S INLINE PRE-REFLOW AOI** 

**3D INLINE SPI** 

**ALD6720S** 

**ALD7120 I3D OFFLINE AOI** 

**ALD7220 I3D OFFLINE AOI** 

### **Automatic Optical Inspection**

THT-LINE
AUTOMATED OPTICAL
INSPECTION 2D OR 3D

X-LINE 3D AUTOMATED X-RAY INSPECTION

SPI-LINE 3D AUTOMATED PASTE INSPECTION

VARIOLINE AUTOMATED OPTICAL INSPECTION 2D OR 3D