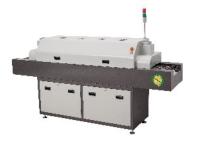

#### **REFLOW OVENS**

REFLOW OVENS WITH 6-8-10-12 HEATING ZONES WITH NITROGEN OR WITH VACUUM UNIT