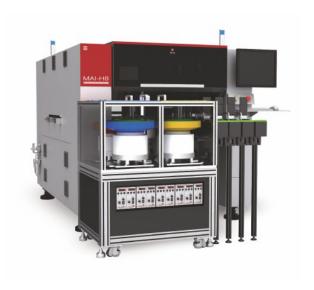

## **THT Inserting Machines**

MAI-H4 HYBRID PLACEMENT & INSERTION SYSTEM

MAI-H6 HYBRID PLACEMENT & INSERTION SYSTEM

MAI-H8 HYBRID PLACEMENT & INSERTION SYSTEM

Mirae MR & Mx Series