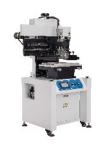

### **Automatic Stencil Printers**

**iiP7 INLINE ADVANCE STENCIL PRINTER** 

SP710AVI INLINE STENCIL PRINTER

HIT520 SMART SCREEN PRINTER

HIT520 HL STENCIL PRINTER FOR LARGE PCBS

**GALAXY STENCIL PRINTER** 

**MX PLUS STENCIL PRINTER** 