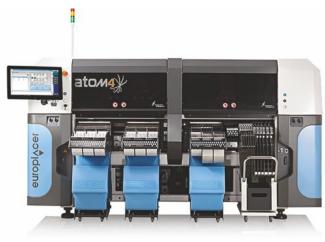

## **Automatic Pick & Place Machines**

IINEO+ SMT MULTI FUNCTION SMT PICK&PLACE MACHINE

ATOM4 MULTI FUNCTION
SMT PICK AND PLACE MACHINE

ATOM iiA1 & iiA2 MULTI FUNCTION SMT PICK AND PLACE MACHINE

LZERO3 COMPONENT STORAGE CABINETS