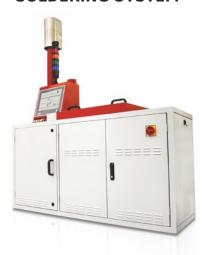

#### **WAVE SOLDERING**

Wave soldering system/Dual wave/ Lead free/Hot air preheating/ Ti-alloy solder spot