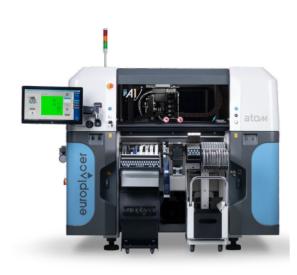

## **Automatic Pick & Place Machines**

IINEO+ SMT MULTI FUNCTION SMT PICK&PLACE MACHINE

ATOM4 MULTI FUNCTION
SMT PICK AND PLACE MACHINE

ATOM iiA1 & iiA2 MULTI FUNCTION SMT PICK AND PLACE MACHINE

LZERO3 COMPONENT STORAGE CABINETS