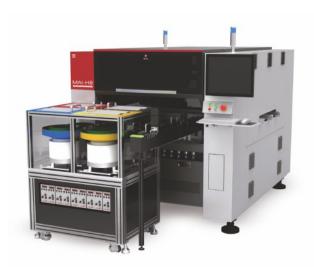

## **THT Inserting Machines**

MAI-H4 HYBRID PLACEMENT & INSERTION SYSTEM

MAI-H6 HYBRID PLACEMENT & INSERTION SYSTEM

MAI-H8 HYBRID PLACEMENT & INSERTION SYSTEM

Mirae MR & Mx Series